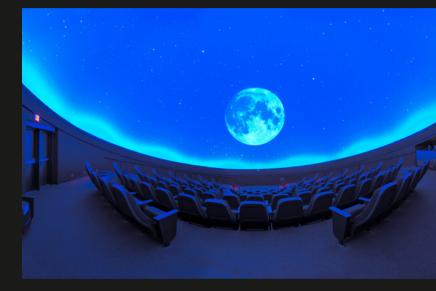

SOUND: Space-theme instrumental adventure

music playing.

5. MOM AND DAUGHTER ARE SEEN ADMIRING NEPTUNE AND IT'S MANY MOONS.

SOUND: Space-theme instrumental adventure

music playing.

- ACROSS THE SOLAR SYSTEM, DAD AND SON ADMIRE SATURN AND CA BE SEEN STANDING IN A
- 7. EXCITEDLY THE FAMILY RUNS TO THE GRAINGER SKY THEATER.
- 8. WONDERING AROUND IN AWE, EACH MEMBER OF THE FAMILY WONDERS TOWARDS THE CENTER WHERE THEY ALL MEET.
- FAMILY LAUGHS AND HU AS THEY TAKE IN WHAT THEY HAVE EXPERINCED