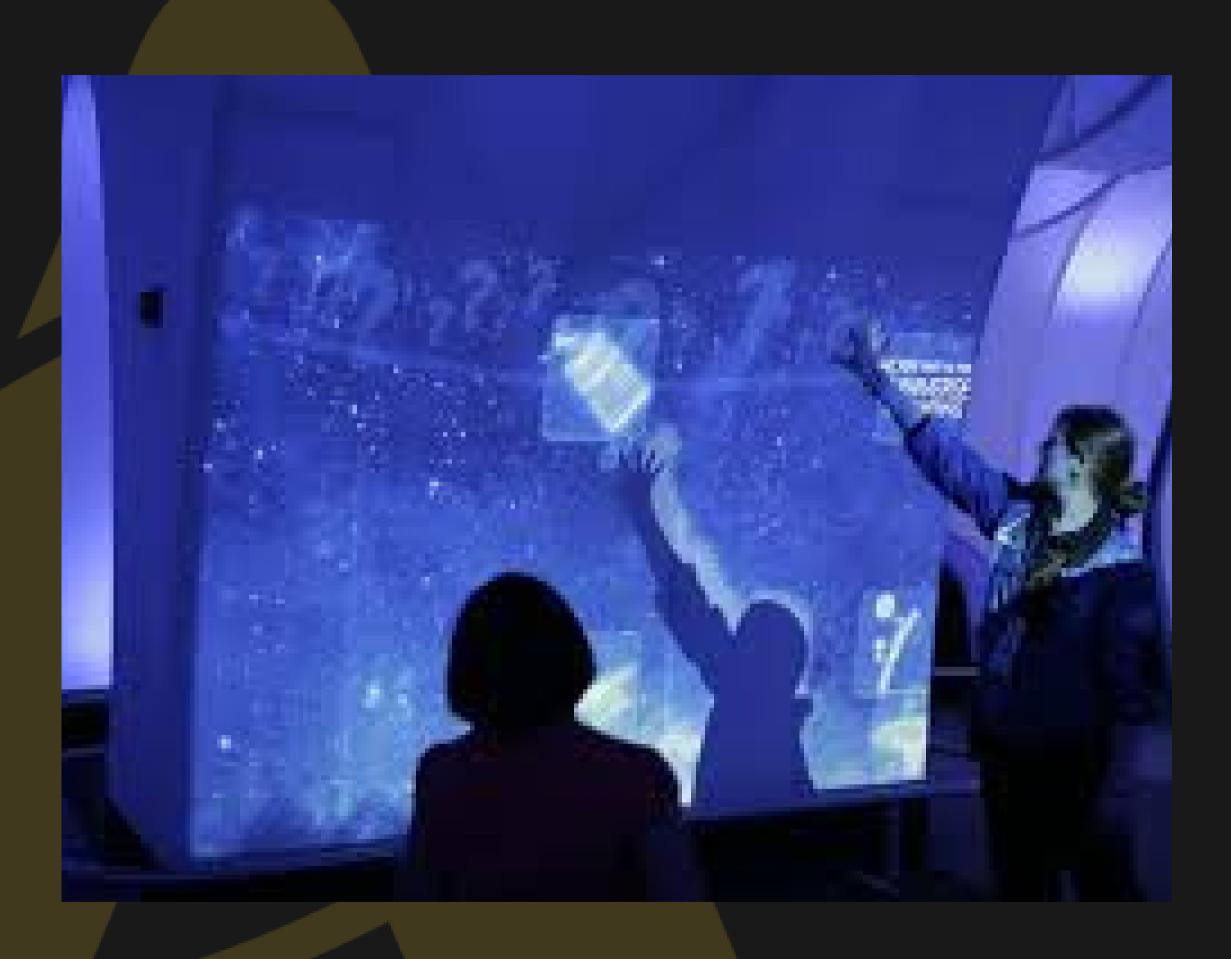

#### Fun for all-ages

Advertising will convince families that Adler Planetarium holds an ideal mixture of fun and educational activities that are perfectly enjoyed through the Planetarium's many interactive exhibits.

3. KIDS BLAST OFF TO PLANET X AND THE ENTIRE FAMILY TAKES PART IN THE MODERN-DAY SPACE ADVENTURE.

SOUND: Instrumental music continues to play

but swells at 12 seconds.

4. EXCITEDLY THE FAMILY RUNS THROUGH TO THE OUR SOLAR SYSTEM EXHIBT